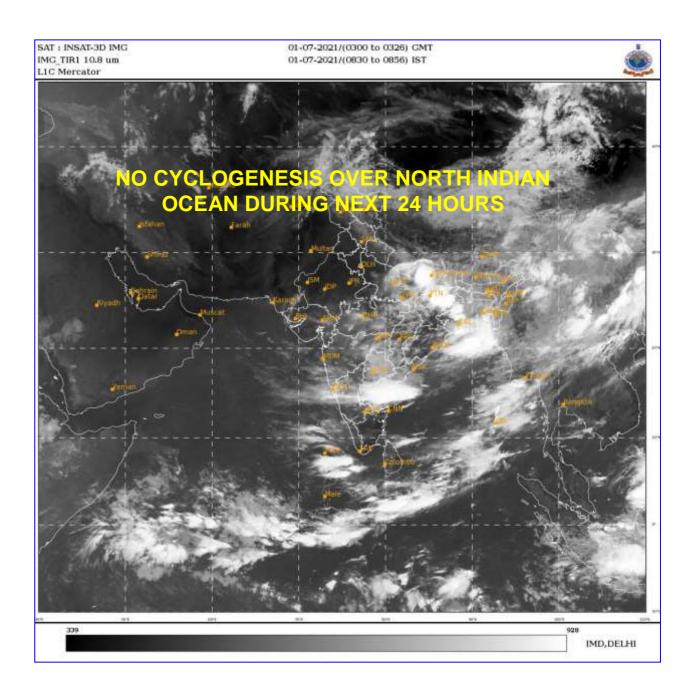

### **BAY OF BENGAL:**

SCATTERED LOW AND MEDIUM CLOUDS WITH EMBEDDED INTENSE TO VERY INTENSE CONVECTION LAY OVER WESTCENTRAL BAY OF BENGAL OFF SOUTH ANDHRA PRADESH COAST AND NORTH BAY OF BENGAL. SCATTERED LOW AND MEDIUM CLOUDS WITH EMBEDDED MODERATE TO INTENSE CONVECTION LAY OVER SOUTH BAY OF BENGAL NORTH ANDAMAN SEA ADJOINING EASTCENTRAL BAY OF BENGAL.

## **ARABIAN SEA:**

SCATTERED LOW AND MEDIUM CLOUDS WITH EMBEDDED MODERATE TO INTENSE CONVECTION LAY OVER SOUTHEAST ARABIAN SEA.